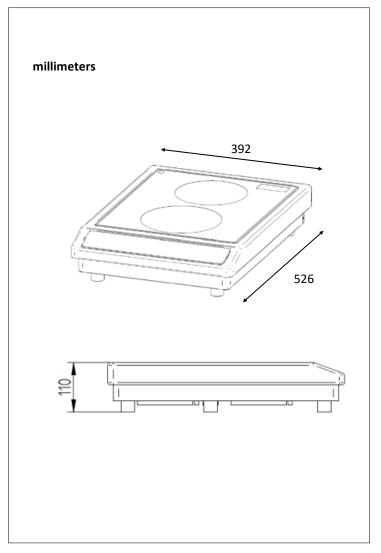

## 2 Zones Counter-Top

**B2RIC 3000: ADV1740** 

| TECHNICAL FEATURES   |                                                                                                                                                                                                                                        |
|----------------------|----------------------------------------------------------------------------------------------------------------------------------------------------------------------------------------------------------------------------------------|
| External structure   | Stainless steel                                                                                                                                                                                                                        |
| Dimensions           | 526 x 392 x 110                                                                                                                                                                                                                        |
| Power                | 3000W                                                                                                                                                                                                                                  |
| Cooking surface      | Vitroceramic glass.                                                                                                                                                                                                                    |
| Control panel        | Glass touch                                                                                                                                                                                                                            |
| Amp                  | 13 A                                                                                                                                                                                                                                   |
| Functions            | On/Off, manual temperature setting (+/-) from 30 to 250°C or manual power setting in watts.  If both zones are used, the maximum power of each zone is 1500 W.  If one zone is off, then the maximum power of the used zone is 3000 W. |
| Power supply         | Single phase 230V +/-10% 50-60Hz                                                                                                                                                                                                       |
| Weight               | 9,5 kg / 22.1 lbs.                                                                                                                                                                                                                     |
| Standards            | Complies with European standards for safety of electrical appliances, for EMC and for Rohs.                                                                                                                                            |
| Details<br>& Options | Including a power cord and a was-<br>hable filter (wash regularly).                                                                                                                                                                    |