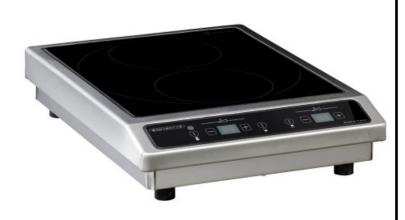

## 2 Zones Counter-Top

**B2RIC 3000: ADV1740** 

| TECHNICAL FEATURES   |                                                                                                                                                                                                                                        |
|----------------------|----------------------------------------------------------------------------------------------------------------------------------------------------------------------------------------------------------------------------------------|
| External structure   | Stainless steel                                                                                                                                                                                                                        |
| Dimensions           | 526 x 392 x 110                                                                                                                                                                                                                        |
| Power                | 3000W                                                                                                                                                                                                                                  |
| Cooking surface      | Vitroceramic glass.                                                                                                                                                                                                                    |
| Control panel        | Glass touch                                                                                                                                                                                                                            |
| Amp                  | 13 A                                                                                                                                                                                                                                   |
| Functions            | On/Off, manual temperature setting (+/-) from 30 to 250°C or manual power setting in watts.  If both zones are used, the maximum power of each zone is 1500 W.  If one zone is off, then the maximum power of the used zone is 3000 W. |
| Power supply         | Single phase 230V +/-10% 50-60Hz                                                                                                                                                                                                       |
| Weight               | 9,5 kg / 22.1 lbs.                                                                                                                                                                                                                     |
| Standards            | Complies with European standards for safety of electrical appliances, for EMC and for Rohs.                                                                                                                                            |
| Details<br>& Options | Including a power cord and a was-<br>hable filter (wash regularly).                                                                                                                                                                    |

non-contractual image

ADVENTYS
Route de Pagny - 21250 Seurre - France
www.adventys.com
sales@adventys.com
T: +33 3 80 20 46 15